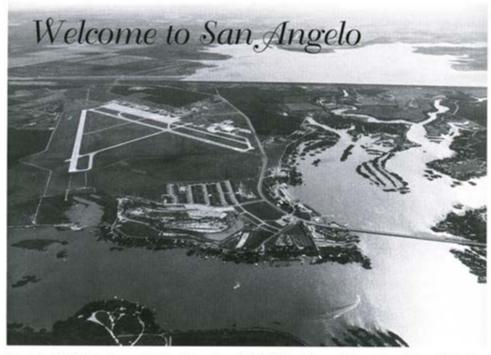

One such placement, Fort Concho, was made in 1867 at the confluence of three rivers in West Central Texas. The fort at different times was home to mounted cavalry, infantry, and the famous Black infantry whose members were respectfully called "Buffalo Soldiers" by the Indians. Almost as soon as the first units arrived at Fort Concho, a small and somewhat lawless village by the name of Santa Angela came to life just across the river. As the village grew into a community, it became a trade center for the many farmers and ranchers who had settled in the area.

The community later renamed "San Angelo" continued to grow as it moved

into the 20th Century. Today, this city of 93,000 is the trade and services hub of a 13 county area.

An oasis in west Texas, weather and climate play an important role in San Angelo's development. The weather during late June is pleasant with plenty of blue skies and an average temperature of 80 degrees.