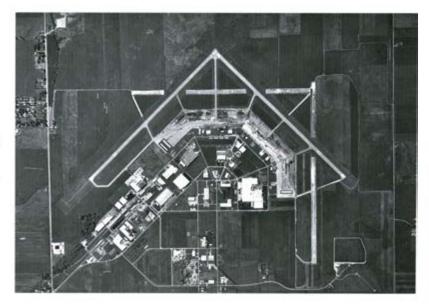

The military returned to San Angelo during World War II, when two Army Air Corps training bases were established in the city. Goodfellow Air Force Base, while no longer offering active runways, still provides joint military intelligence and fire fighting training. San Angelo Regional Airport/Mathis Field, formerly Concho Army Airfield, was renamed for Lt. Jack Mathis, a local airman who was killed in action during World War II and awarded the Medal of Honor.

Mathis Field, now a municipal airport, offers visiting fliers a whole host of aeronautical services. The San Angelo Regional Airport is supported by 24-hour/day National Weather Service and FAA Automated Flight Service offices located on the airport. Two FBOs provide fuel services. Recip, turbine engine maintenance and avionics services are also available. The airport offers an excellent suite of instrument approach aids. A FAA control tower governs local area approaches.