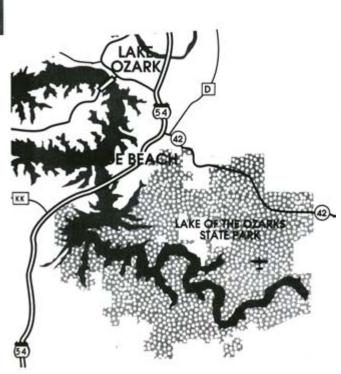

# Kaiser Lake

Welcome to the Lake of the Ozarks

With more than 1,150 miles of scenic shoreline, more than the entire state of California, the Lake of the Ozarks offers visitor's gallons (650 billion to be exact) of fun and adventure.

Nestled amidst the rolling hills of central Missouri, the Lake of the Ozarks is mid-America's premier vacation, golf and recreation destination. Because of its size and expanse, the Lake literally offers something for everyone. Whether you're looking for fast-paced action or a peaceful escape from the rigors of life, this 54,000-acre lake area is a perfect spot for a family vacation, romantic get-away or to enjoy its many amenities with a group of friends.

On and off the Lake, the choices are limitless. The Lake boasts some of the top fishing and golfing in the Midwest, and offers an abundance of water activities and other recreation such as horseback riding, tennis, hiking, bird-watching and trap shooting. Throughout the year the Lake offers a lineup of exciting family activities ranging from special festivals and events, spectacular cave tours and live country music shows to great shopping, craft shows, and some of the most challenging mini-golf anywhere.