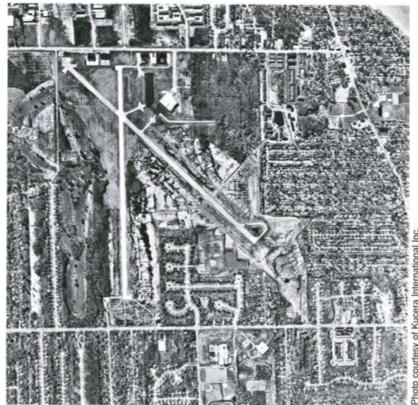

# Willoughby

The history of Willoughby begins in the meeting of two roads: Euclid Avenue and River Road. They meet in downtown Willoughby and follow two Indian trails. Today, Willoughby's accessibility via two major highways in an expanding, metropolitan region powers its growth and development. Willoughby is a part of the Greater Cleveland Metropolitan Area, 16 miles east of Cleveland along the shoreline of Lake Erie in Lake County.

This city of ten square miles, 21,734 inhabitants and 9,000 homes, has 14,100 jobs, almost two for every household – a healthy economic ratio. Willoughby is home to one of the few general aviation airports in the region, Willoughby Lost Nation Municipal Airport. Considered by the FAA to be a "reliever" airport to Cleveland Hopkins International

Airport, it serves many corporations located in

the adjacent industrial parkways as well as 30 surrounding communities.

During your stay in Willoughby, take time to visit the picturesque downtown historic district with its many shops and restaurants. The Willoughby Chamber of Commerce welcomes Air Race Classic participants by offering discount cards to be used when making purchases at member establishments.