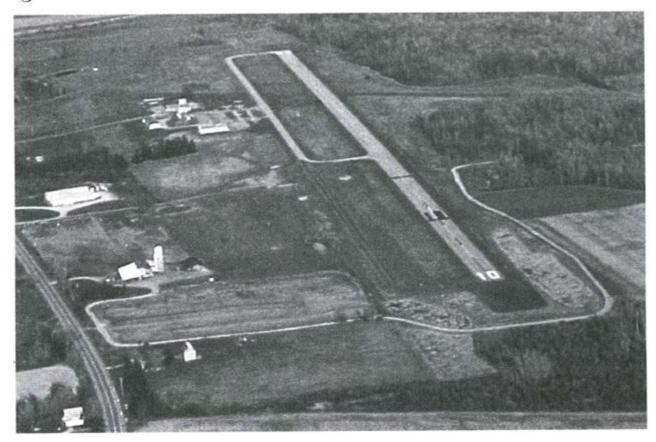

Freeman Municipal Airport, formerly Freeman Army Airfield, was built in 1942 to train bomber pilots in WW II. Today it is home to over 50 based aircraft and a 300 acre industrial park that contains approximately 45 companies. The airport also plays host to a war bird fly in the last week end in March each year: